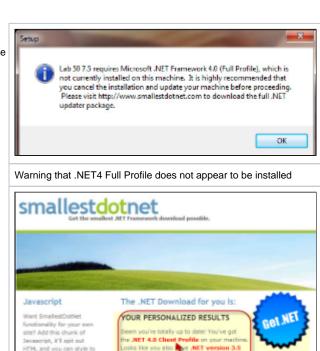

## Lab 50 Version 7.5.1 will not install because the full version of .NET4 is not installed

If you encounter a problem installing Lab 50 and receive an error message that . NET4 is not installed, it may be because the Client Profile is installed rather than the Full Profile.

To check the current version running on your machine, simply access http://www.smallestdotnet.com.

In addition to displaying the current .NET versions installed on your machine, the website features links at the bottom of the page to download the update most appropriate for updating your store location(s).