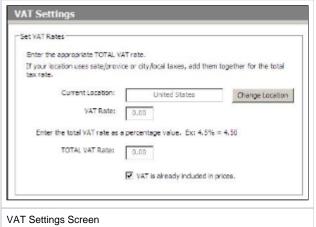

## **VAT Settings**

Click on the **VAT Settings** option in the **Primary Navigation Pane** to change or set the VAT rates used in the APM software.

Change Location: Used to change the default location, if the information is not correct. This button will take you directly to the Location Settings option in the Prim ary Navigation Pane. Click on VAT Settings again to return to this screen.

VAT Rate: Displays the default VAT rate for the current location.

**TOTAL VAT Rate:** Use this field to increase/decrease the amount of tax charged per order. If your location uses state, provincial, city or local taxes, add them to the base tax rate here.

**VAT is already included in prices:** Toggle this option to specify whether the VAT rate is included in your pricing or should be added to the order total.