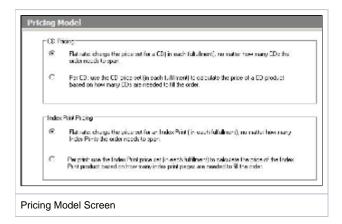

## **Pricing Model**

The APM offers two different pricing models for Image CDs and Index Prints. You can edit the pricing option for both of these products by clicking on the **Pricing Model** option in the **Primary Navigation Pane**:

- Flat Rate: The customer is charged a flat amount no matter how many CDs and/or Index Print pages are required to complete the order.
- Per CD / Per Print: The product price is determined based on the number of CDs or Index Prints required to complete the order. This is calculated by the software and presented to the customer as the price for that particular product.