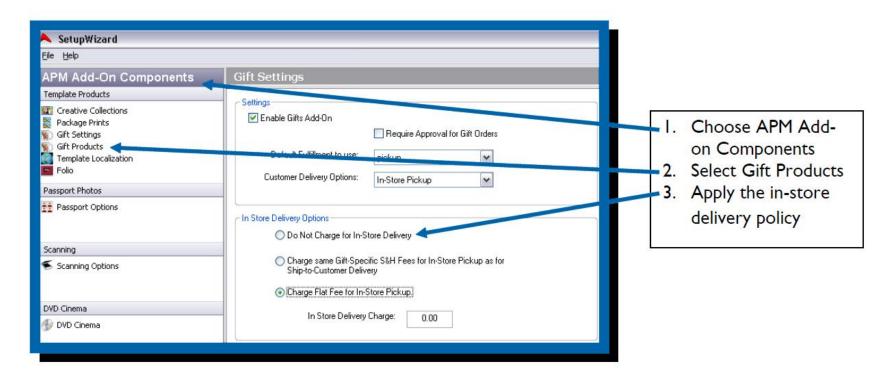

#### How to Set Shipping Settings on the APM Kiosk

Retailers are able to determine shipping settings within the APM kiosk Setup Wizard. Retailers can allow customers to ship their order to their home, or pickup in store. If picking up in store, three options are available: 1. Do not charge customers for in-store delivery; 2. Charge customers the same rate per product as with ship to home; 3. Charge the customer a flat handling fee.